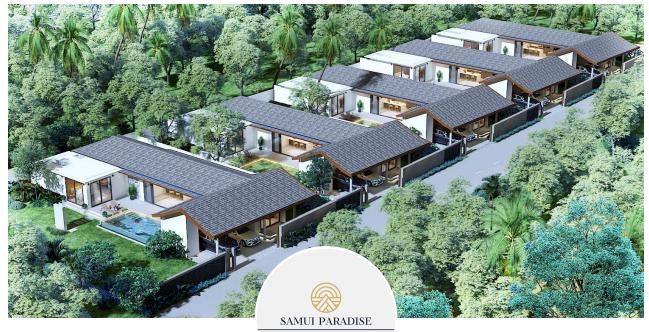

Green village offers a selection of 3-bedroom pool villas in a prime location in Lamai, Koh Samui. Each villa features a modern design, private parking, and high-quality finishes. Available under a freehold structure, prices between THB 9,900,000 to THB 10,700,000. Developed by Samui Paradise Group, these villas present a solid investment opportunity in a sought-after area.

#### **Project Features:**

- 3 en-suite bedrooms
- Only 5 exclusive villas
- Big garden & nature
- Spacious open living

- Only minutes to Lamai beach
- Car Park and private gate
- Swimming pool

#### MASTER PLAN • TYPE A & B

Building area: 257 sqm

## **GREEN VILLAGE • FREEHOLD**