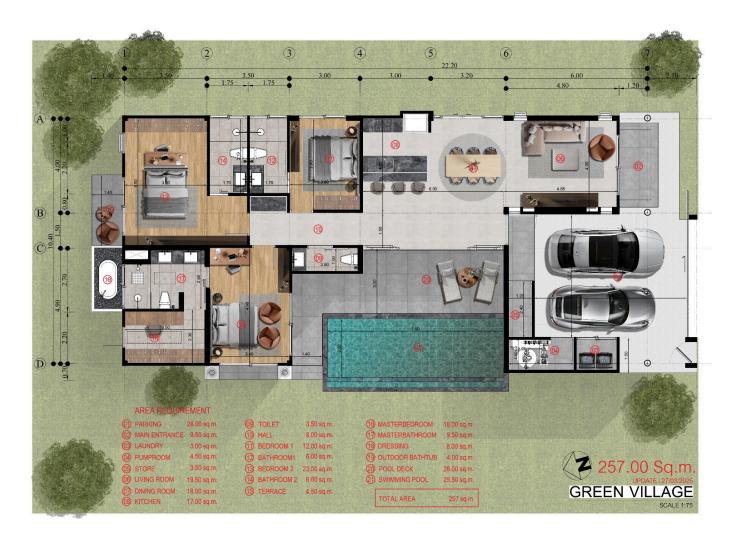

lumn ; Lower floor structure ; 2nd floor structure ; Roof steel structure completed |
| 3 | 25% | 2,675,000 THB | Roof finishes ; walls masonry ; walls cement render ; wall finishes ; ceiling finishes completed     |
| 4 | 15% | 1,605,000 THB | Floor finishes ; Doors ; Windows ; Sanitary ware ; Painting completed                                |
| 5 | 5%  | 535,000 THB   | Land transfer completed ; Handover                                                                   |

#### **PAYMENT INFORMATION:**

- Reservation deposit:500,000 THB
- VAT included
- 4 aircons included
- Building permit included
- Hot water boiler system

- Salt based pool system
- Contract signing within 30 days
- Kitchen & Furniture not included
- Ceiling fans

#### MASTER PLAN • TYPE A & B

Building area: 257 sqm



### • Lamai, Koh Samui





## **GREEN VILLAGE • FREEHOLD**

#### PLOTS AVAILABLE:













#### **CONTACT US:**

Location:



WhatsApp: