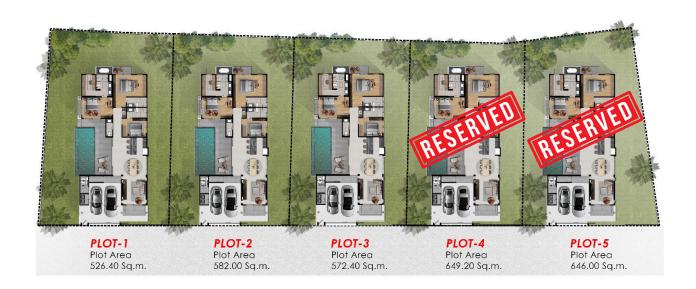

| 3 | 25% | 2,675,000 THB | Roof finishes ; walls masonry ; walls cement render ; wall finishes ; ceiling finishes completed     |
| 4 | 15% | 1,605,000 THB | Floor finishes ; Doors ; Windows ; Sanitary ware ; Painting completed                                |
| 5 | 5%  | 535,000 THB   | Land transfer completed ; Handover                                                                   |

#### **PAYMENT INFORMATION:**

- Reservation deposit:500,000 THB
- VAT included
- 4 aircons included
- Building permit included
- Hot water boiler system

- Salt based pool system
- Contract signing within 30 days
- Kitchen & Furniture not included
- Ceiling fans

#### MASTER PLAN • TYPE A & B

Building area: 257 sqm



### • Lamai, Koh Samui





## **GREEN VILLAGE • FREEHOLD**

#### PLOTS AVAILABLE:













#### **CONTACT US:**

Location:



WhatsApp: